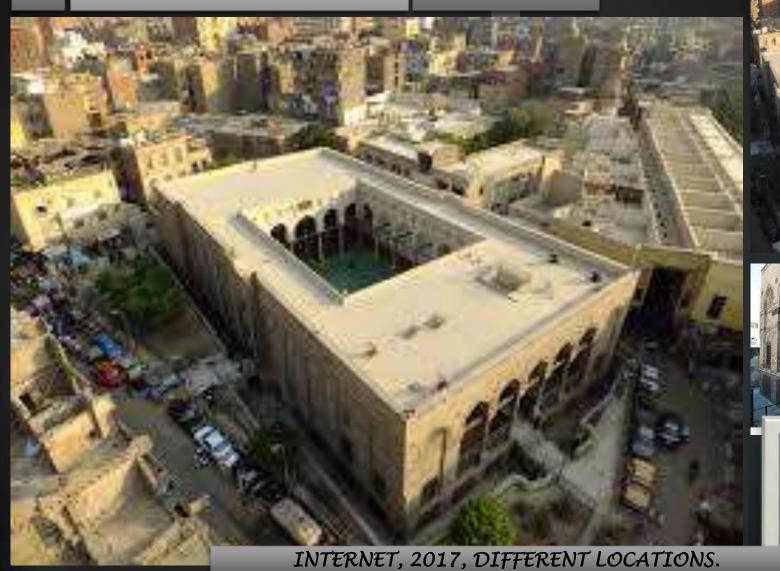

2020

INTRODUCTION

MAP OF THE MUSLIM WORLD

MAP OF THE ARAB WORLD

MOSQUES OUTSIDE EGYPT

**MOSQUES IN EGYPT** 

KAMAL\_ELGABALAWY@YAHOO.COM

14 AL HAKIM MOSQUE

INTERNET, 2017, DIFFERENT LOCATIONS.

2020

INTRODUCTION

MAP OF THE MUSLIM WORLD

MAP OF THE ARAB WORLD

MOSQUES OUTSIDE EGYPT

**MOSQUES IN EGYPT** 

REFERENCE: