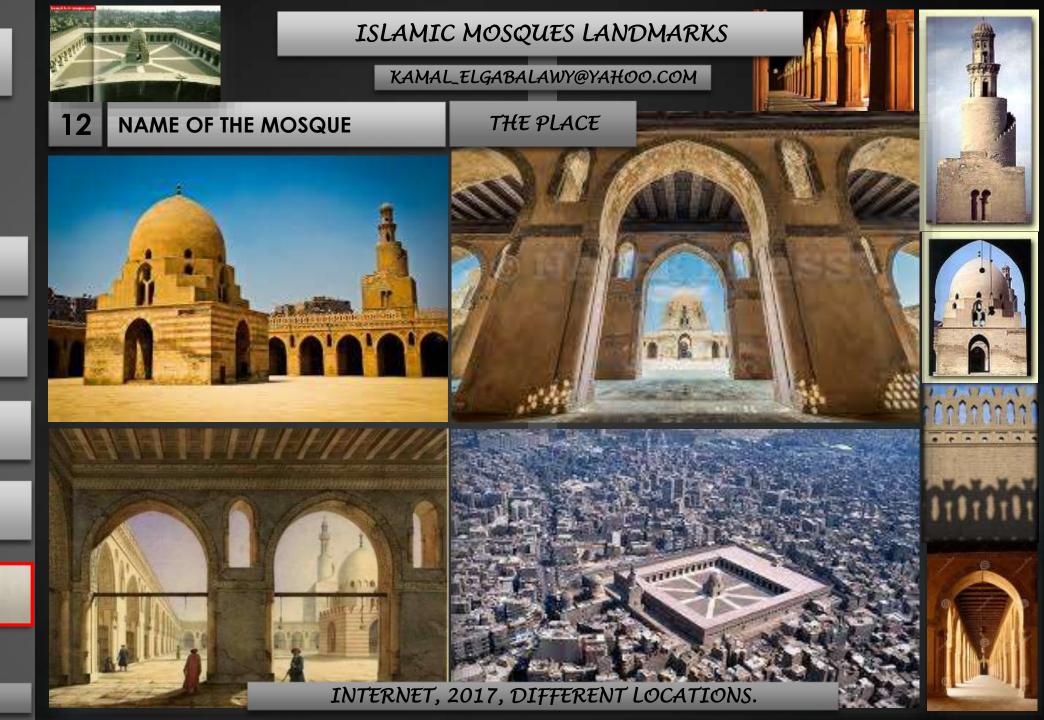

#### ISLAMIC MOSQUES LANDMARKS

KAMAL\_ELGABALAWY@YAHOO.COM

AHMAD IBN TULUN MOSQUE

CAIRO / EGYPT

263-65 H. (876/7-79)

2020

INTRODUCTION

MAP OF THE MUSLIM WORLD

## ISLAMIC MOSQUES LANDMARKS

KAMAL\_ELGABALAWY@YAHOO.COM

13 NAME OF THE MOSQUE THE PLACE

2020

INTRODUCTION

MAP OF THE MUSLIM **WORLD** 

MAP OF THE ARAB **WORLD** 

**MOSQUES OUTSIDE EGYPT** 

INTERNET, 2017, DIFFERENT LOCATIONS.

2020

INTRODUCTION

MAP OF THE MUSLIM WORLD

MAP OF THE ARAB WORLD

MOSQUES OUTSIDE EGYPT

**MOSQUES IN EGYPT** 

REFERENCE: