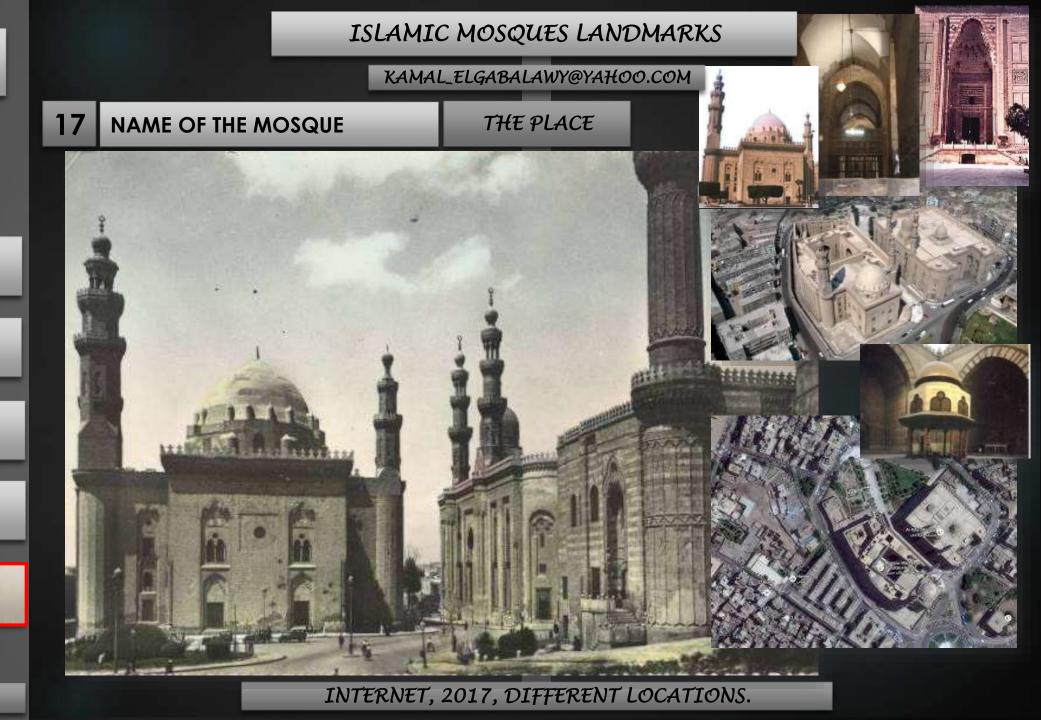

#### ISLAMIC MOSQUES LANDMARKS

KAMAL\_ELGABALAWY@YAHOO.COM

17 SULTAN HASSAN MOSQUE

CAIRO / EGYPT

Mosque of Sultan Hassan (Cairo, Egypt)

INTERNET, 2017, DIFFERENT LOCATIONS.

2020

INTRODUCTION