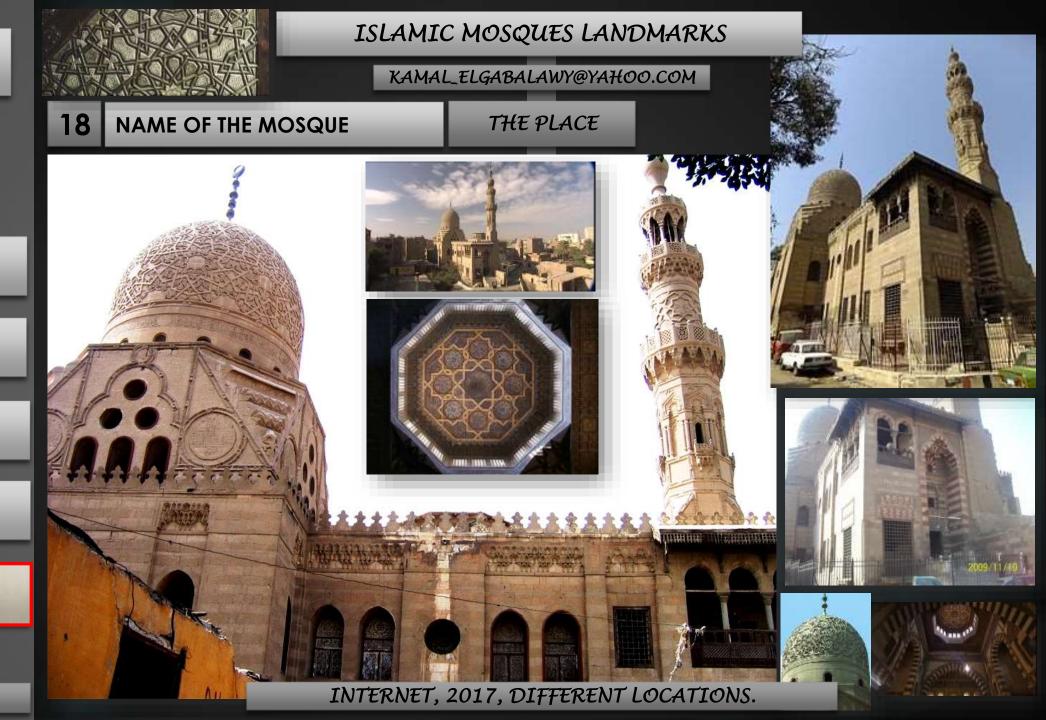

#### ISLAMIC MOSQUES LANDMARKS

KAMAL\_ELGABALAWY@YAHOO.COM

17 SULTAN HASSAN MOSQUE

CAIRO / EGYPT

Mosque of Sultan Hassan (Cairo, Egypt)

INTERNET, 2017, DIFFERENT LOCATIONS.

2020

INTRODUCTION