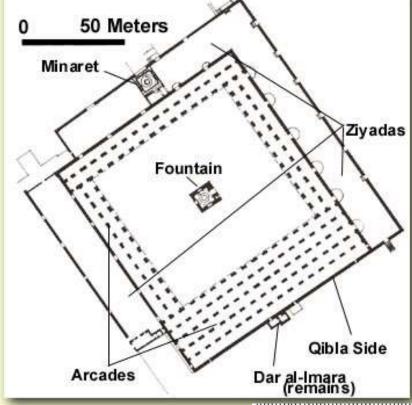

#### ISLAMIC MOSQUES LANDMARKS

KAMAL\_ELGABALAWY@YAHOO.COM

AHMAD IBN TULUN MOSQUE

CAIRO / EGYPT

263-65 H. (876/7-79)

2020

INTRODUCTION

MAP OF THE MUSLIM WORLD