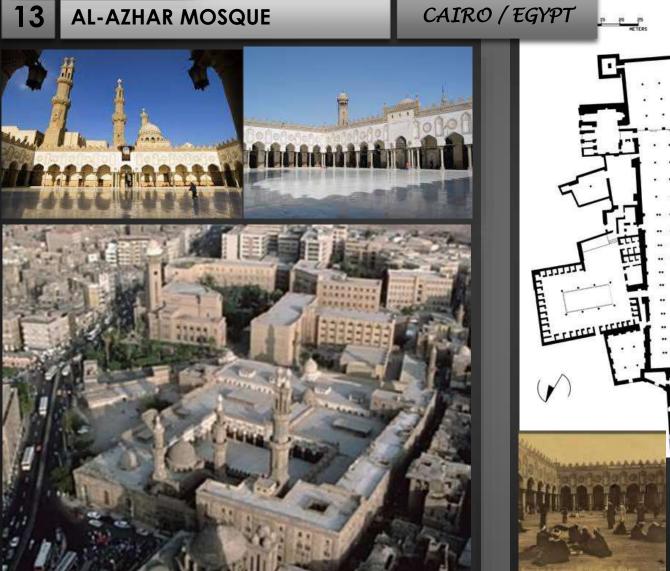

HE MUSLIM WORLD

MAP OF THE ARAB WORLD

MOSQUES OUTSIDE EGYPT

**MOSQUES IN EGYPT** 



2019

INTRODUCTION

MAP OF THE MUSLIM **WORLD** 

MAP OF THE ARAB **WORLD** 

**MOSQUES OUTSIDE EGYPT** 

**MOSQUES IN EGYPT** 

**REFERENCE:** 

#### ISLAMIC MOSQUES LANDMARKS

KAMAL\_ELGABALAWY@YAHOO.COM

AHMAD IBN TULUN MOSQUE

CAIRO / EGYPT





263-65 H. (876/7-79)













2020

INTRODUCTION

MAP OF THE MUSLIM WORLD

MAP OF THE ARAB WORLD

MOSQUES OUTSIDE EGYPT

**MOSQUES IN EGYPT** 

REFERENCE:

## ISLAMIC MOSQUES LANDMARKS

KAMAL\_ELGABALAWY@YAHOO.COM

13 NAME OF THE MOSQUE THE PLACE





2020

INTRODUCTION

MAP OF THE MUSLIM **WORLD** 

MAP OF THE ARAB **WORLD** 

**MOSQUES OUTSIDE EGYPT** 

**MOSQUES IN EGYPT** 

**REFERENCE:** 



# ISLAMIC MOSQUES LANDMARKS

KAMAL\_ELGABALAWY@YAHOO.COM











2020

INTRODUCTION

MAP OF THE MUSLIM WORLD

MAP OF THE ARAB WORLD

MOSQUES OUTSIDE EGYPT

**MOSQUES IN EGYPT** 



2020

INTRODUCTION

MAP OF THE MUSLIM WORLD

MAP OF THE ARAB WORLD

MOSQUES OUTSIDE EGYPT

**MOSQUES IN EGYPT** 





KAMAL\_ELGABALAWY@YAHOO.COM

14 AL HAKIM MOSQUE











INTERNET, 2017, DIFFERENT LOCATIONS.

2020

INTRODUCTION

MAP OF THE MUSLIM WORLD

MAP OF THE ARAB WORLD

MOSQUES OUTSIDE EGYPT

**MOSQUES IN EGYPT** 

REFERENCE:

## ISLAMIC MOSQUES LANDMARKS

KAMAL\_ELGABALAWY@YAHOO.COM

15 NAME OF THE MOSQUE

THE PLACE









2020

INTRODUCTION

MAP OF THE MUSLIM WORLD

MAP OF THE ARAB WORLD

MOSQUES OUTSIDE EGYPT

**MOSQUES IN EGYPT** 

REFERENCE:

#### ISLAMIC MOSQUES LANDMARKS

KAMAL\_ELGABALAWY@YAHOO.COM

15 AL-SALIH TALA'I MOSQUE

CAIRO / EGYPT



2