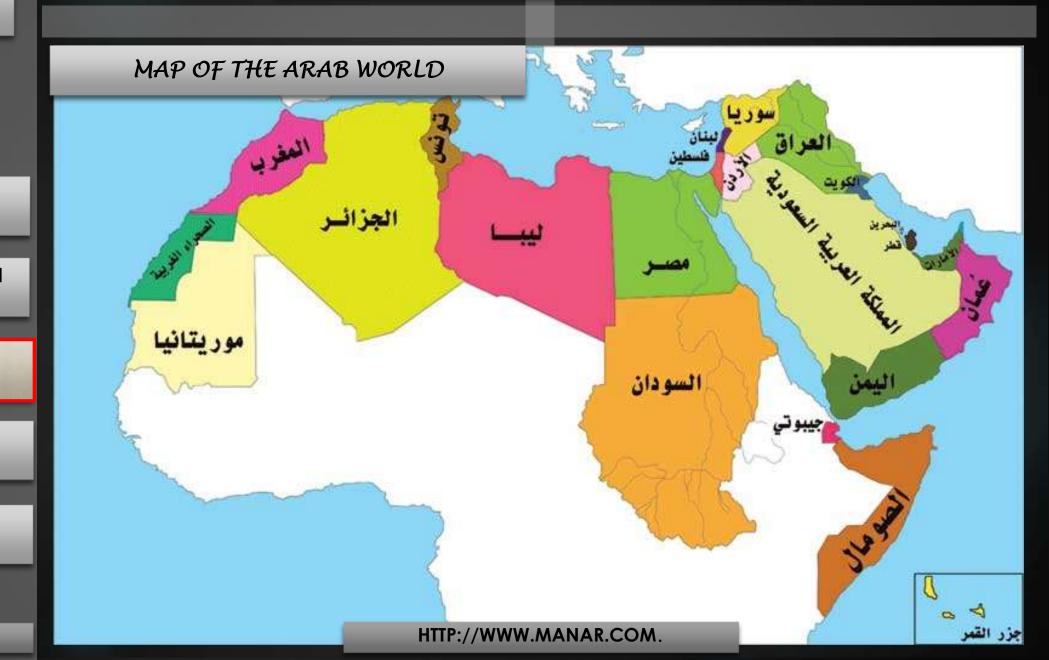

MAP OF THE MUSLIM WORLD

MAP OF THE ARAB WORLD

MOSQUES OUTSIDE EGYPT

**MOSQUES IN EGYPT** 

REFERENCE: