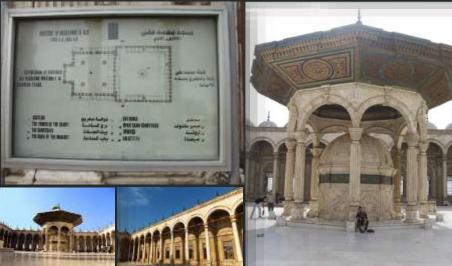

## ISLAMIC MOSQUES LANDMARKS

KAMAL\_ELGABALAWY@YAHOO.COM

19 MOHAMED ABOU EL DAHAB MOSQUE

THE MOSQUE OF MUHAMMAD BEY ABU ADH DHAHAB

1188 H. (1774)

CAIRO / EGYPT

منظهار لوحة ١٦٥

INTERNET, 2017, DIFFERENT LOCATIONS.