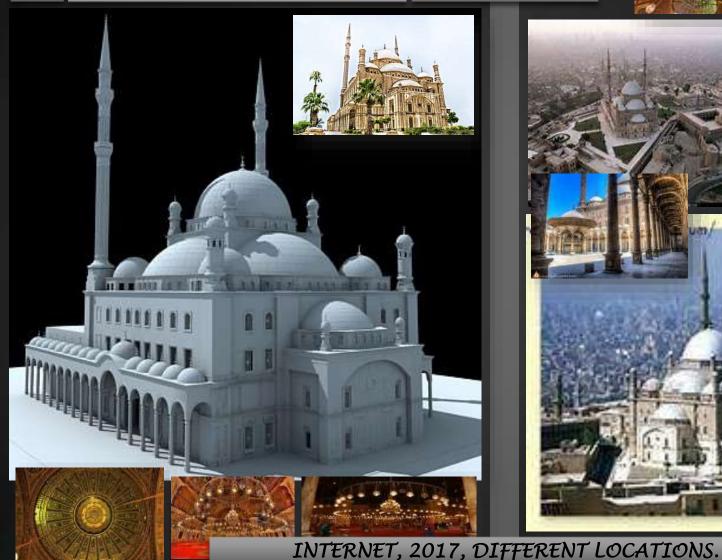

# ISLAMIC MOSQUES LANDMARKS

KAMAL\_ELGABALAWY@YAHOO.COM

20 MOHAMED ALI MOSQUE

CAIRO / EGYPT

INTERNET, 2017, DIFFERENT LOCATIONS.

2020

INTRODUCTION

MAP OF THE MUSLIM WORLD