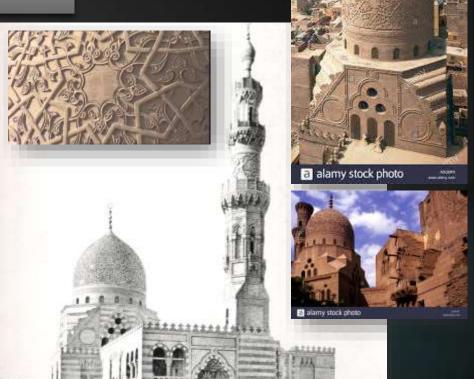

#### ISLAMIC MOSQUES LANDMARKS

KAMAL\_ELGABALAWY@YAHOO.COM

15 AL-SALIH TALA'I MOSQUE

CAIRO / EGYPT

2020

INTRODUCTION

MAP OF THE MUSLIM WORLD

MAP OF THE ARAB WORLD