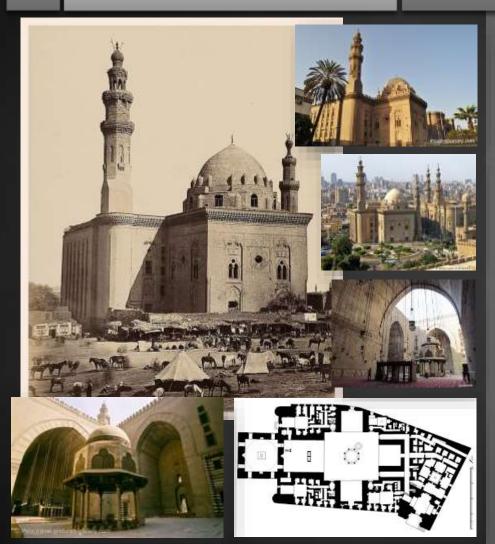

#### ISLAMIC MOSQUES LANDMARKS

KAMAL\_ELGABALAWY@YAHOO.COM

17 SULTAN HASSAN MOSQUE

CAIRO / EGYPT

Mosque of Sultan Hassan (Cairo, Egypt)

INTERNET, 2017, DIFFERENT LOCATIONS.

2020

INTRODUCTION