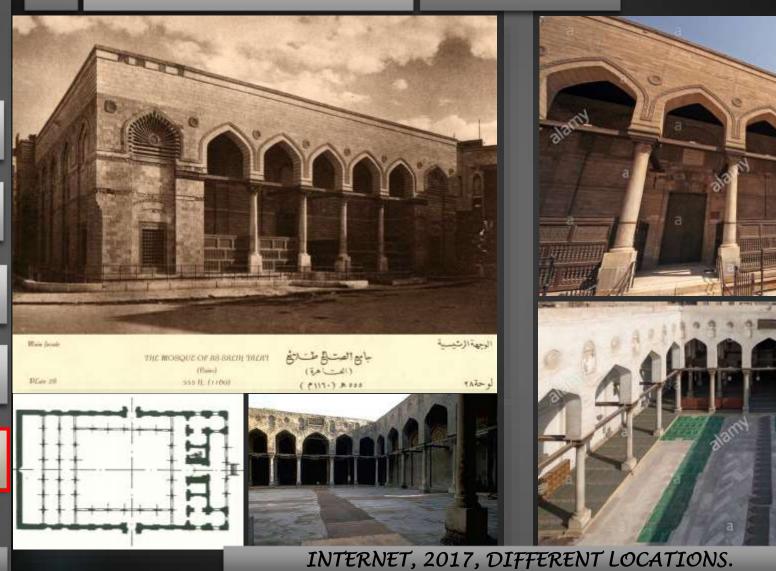

#### ISLAMIC MOSQUES LANDMARKS

KAMAL\_ELGABALAWY@YAHOO.COM

15 AL-SALIH TALA'I MOSQUE

CAIRO / EGYPT

2020

INTRODUCTION

MAP OF THE MUSLIM WORLD

MAP OF THE ARAB WORLD