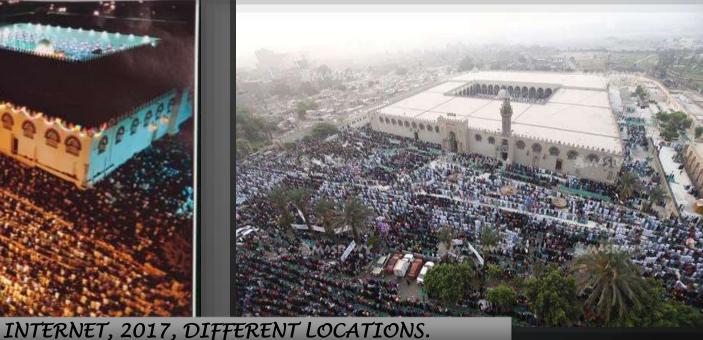

INTERNET, 2017, DIFFERENT LOCATIONS.

2020

INTRODUCTION

MAP OF THE MUSLIM WORLD

MAP OF THE ARAB WORLD

MOSQUES OUTSIDE EGYPT

**MOSQUES IN EGYPT** 

REFERENCE: