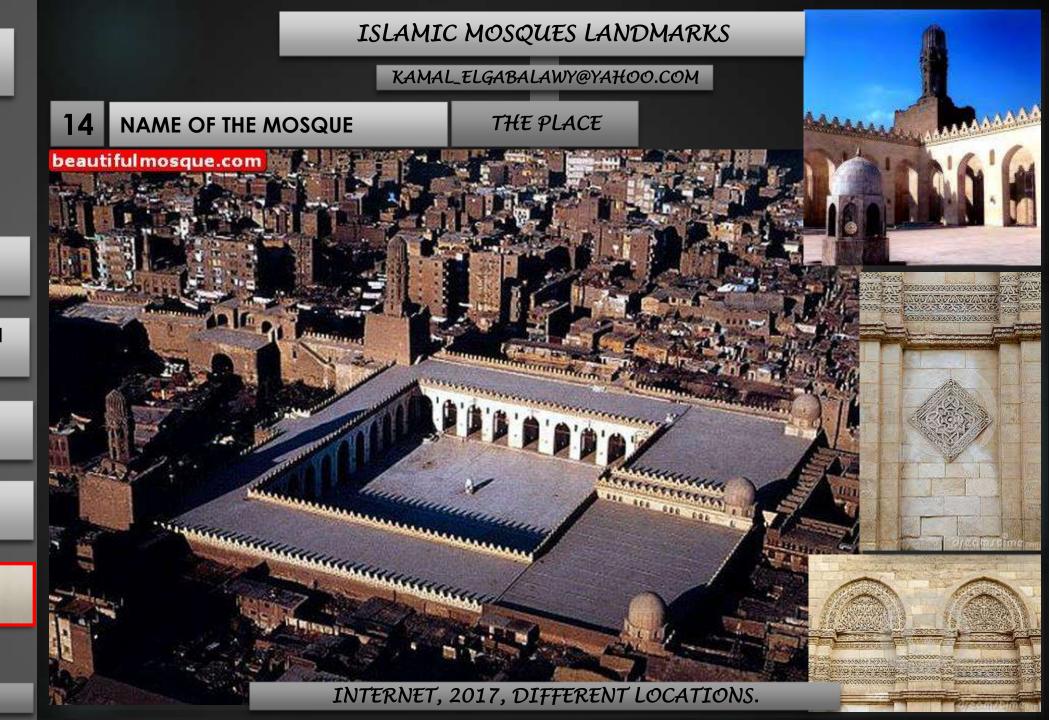

## ISLAMIC MOSQUES LANDMARKS

KAMAL\_ELGABALAWY@YAHOO.COM

13 NAME OF THE MOSQUE THE PLACE

2020

INTRODUCTION

MAP OF THE MUSLIM **WORLD** 

MAP OF THE ARAB **WORLD** 

**MOSQUES OUTSIDE EGYPT** 

**MOSQUES IN EGYPT** 

**REFERENCE:** 

# ISLAMIC MOSQUES LANDMARKS

KAMAL\_ELGABALAWY@YAHOO.COM

2020

INTRODUCTION

MAP OF THE MUSLIM WORLD

MAP OF THE ARAB WORLD

MOSQUES OUTSIDE EGYPT

**MOSQUES IN EGYPT** 