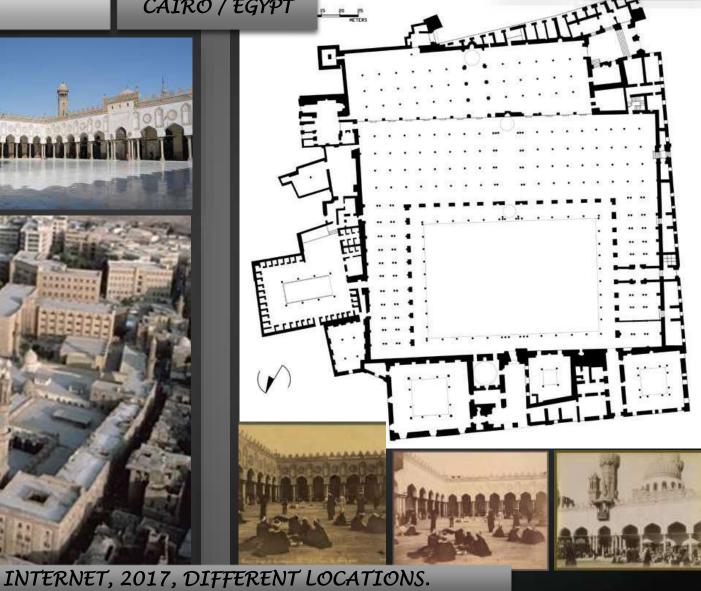

# ISLAMIC MOSQUES LANDMARKS

KAMAL\_ELGABALAWY@YAHOO.COM

2020

INTRODUCTION

MAP OF THE MUSLIM WORLD

MAP OF THE ARAB WORLD

MOSQUES OUTSIDE EGYPT

**MOSQUES IN EGYPT** 

2020

INTRODUCTION

MAP OF THE MUSLIM WORLD

MAP OF THE ARAB WORLD

MOSQUES OUTSIDE EGYPT

**MOSQUES IN EGYPT** 

KAMAL\_ELGABALAWY@YAHOO.COM

14 AL HAKIM MOSQUE

INTERNET, 2017, DIFFERENT LOCATIONS.

2020

INTRODUCTION

MAP OF THE MUSLIM WORLD

MAP OF THE ARAB WORLD

MOSQUES OUTSIDE EGYPT

**MOSQUES IN EGYPT** 

REFERENCE: