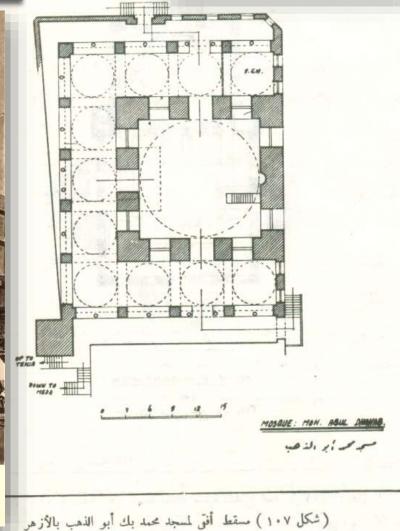

## ISLAMIC MOSQUES LANDMARKS

KAMAL\_ELGABALAWY@YAHOO.COM

19 MOHAMED ABOU EL DAHAB MOSQUE

THE MOSQUE OF MUHAMMAD BEY ABU ADH DHAHAB

1188 H. (1774)

CAIRO / EGYPT

منظهار لوحة ١٦٥

INTERNET, 2017, DIFFERENT LOCATIONS.