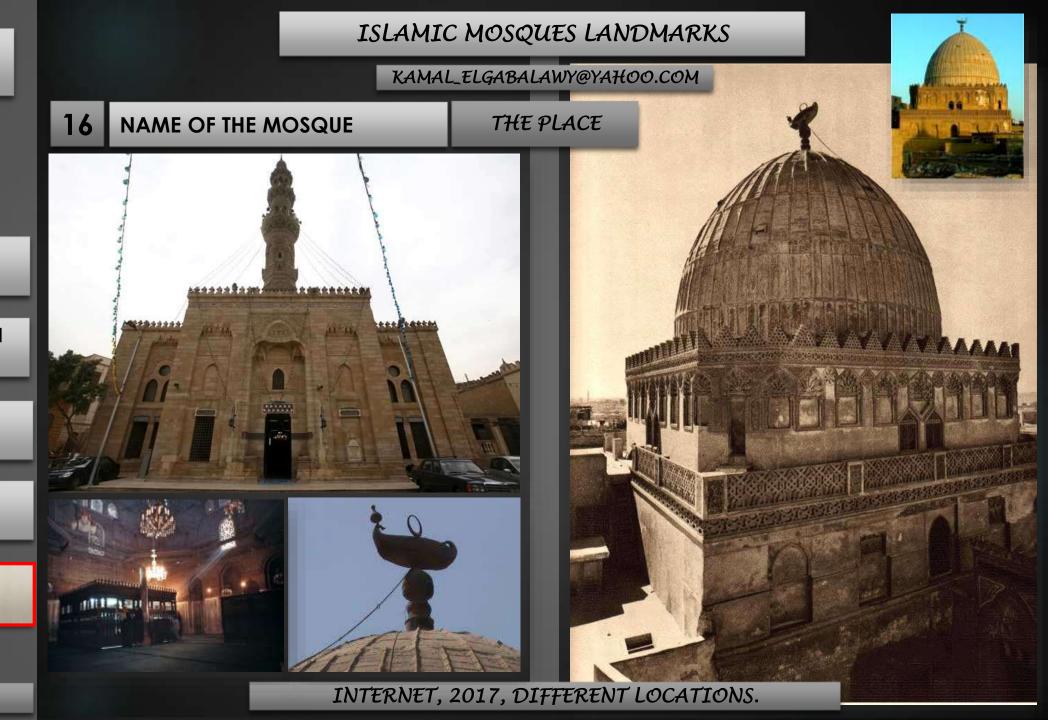

## ISLAMIC MOSQUES LANDMARKS

KAMAL\_ELGABALAWY@YAHOO.COM

16 IMAM SHAFI'I MOSQUE

CAIRO / EGYPT

2020

INTRODUCTION

MAP OF THE MUSLIM WORLD

MAP OF THE ARAB WORLD