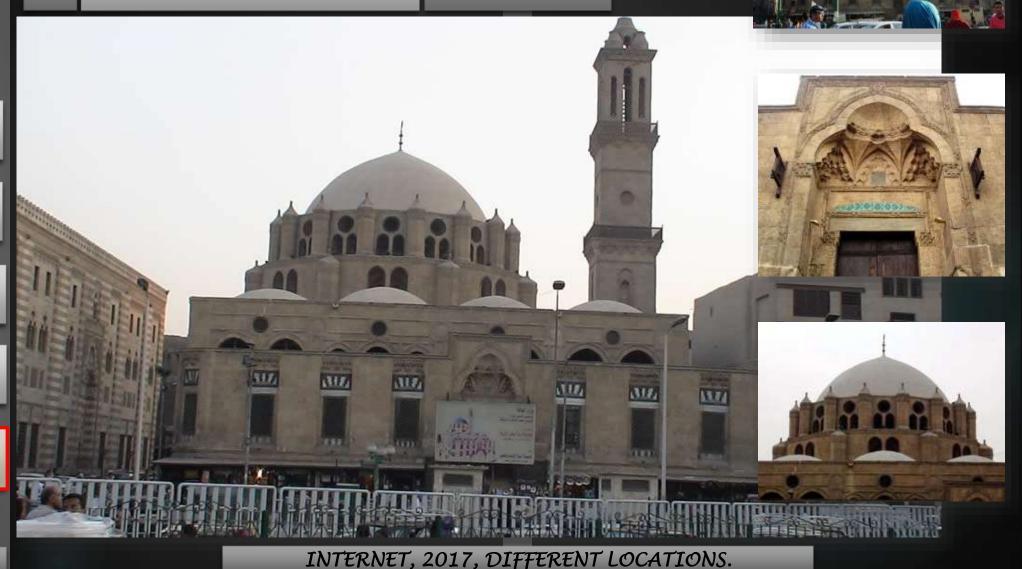

#### ISLAMIC MOSQUES LANDMARKS

KAMAL\_ELGABALAWY@YAHOO.COM

17 SULTAN HASSAN MOSQUE

CAIRO / EGYPT

Mosque of Sultan Hassan (Cairo, Egypt)

INTERNET, 2017, DIFFERENT LOCATIONS.

2020

INTRODUCTION